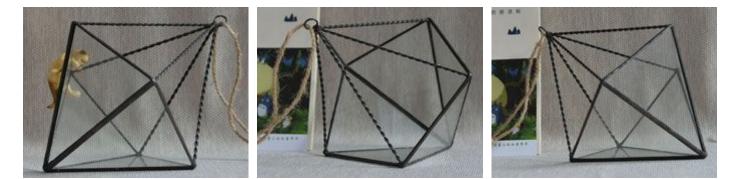

### **YNGT-02-3**

Size: 10cm×10cm×9.5cm, 12cm×12cm×11.5cm, 15cm×15cm×14.5cm Colors: Black, Sliver, Rustic Copper

#### **YNGT-02-4**

Size: 10cm×10cm×9.5cm, 12cm×12cm×11.5cm, 15cm×15cm×14.5cm Colors: Black, Brass

Website: http://www.geometricterrariums.com WhatsAPP: 0086 13681876238

Geometric Terrariums (Hang Terrariums & Glass Planter)