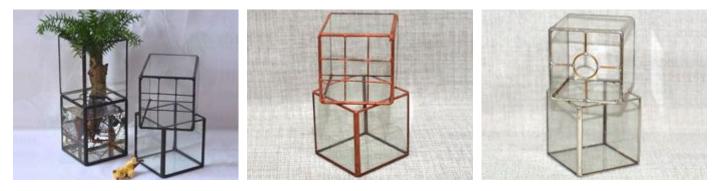

#### **YNGT-01-1**

#### Size:

10cm×10cm×10cm, 15cm×15cm×15cm, 20cm×20cm×20cm Colors: Black, Brass

# YNGT-01-2

Size: 10cm×10cm×10cm, 15cm×15cm×15cm, 20cm×20cm×20cm Colors: Black, Sliver, Rustic Copper

Website: http://www.geometricterrariums.com WhatsAPP: 0086 13681876238

Geometric Terrariums (Hang Terrariums & Glass Planter)