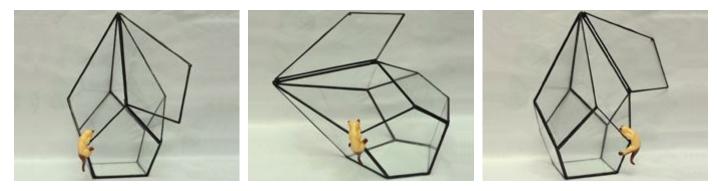

### **YNGT-02-3**

Size: 10cm×10cm×9.5cm, 12cm×12cm×11.5cm, 15cm×15cm×14.5cm Colors: Black, Sliver, Rustic Copper

#### **YNGT-02-4**

Size: 10cm×10cm×9.5cm, 12cm×12cm×11.5cm, 15cm×15cm×14.5cm Colors: Black, Brass

Website: http://www.geometricterrariums.com WhatsAPP: 0086 13681876238

Geometric Terrariums (Hang Terrariums & Glass Planter)