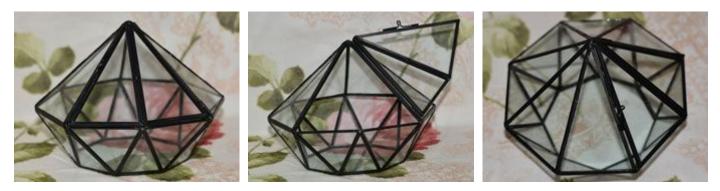

#### **YNGT-03-1**

#### Size:

10cm×10cm×15cm, 12cm×12cm×19cm, 16cm×16cm×25cm, 26cm×26cm×41cm **Colors:** Black, Sliver, Rustic Copper

Website: http://www.geometricterrariums.com WhatsAPP: 0086 13681876238

Geometric Terrariums (Hang Terrariums & Glass Planter)