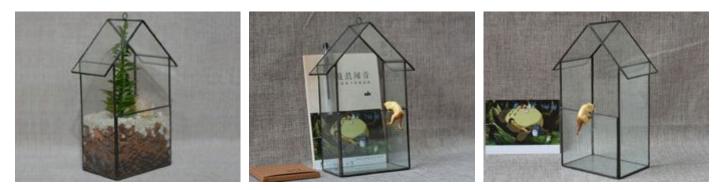

#### **YNGT-03-1**

#### Size:

10cm×10cm×15cm, 12cm×12cm×19cm, 16cm×16cm×25cm, 26cm×26cm×41cm **Colors:** Black, Sliver, Rustic Copper

Website: http://www.geometricterrariums.com WhatsAPP: 0086 13681876238

Geometric Terrariums (Hang Terrariums & Glass Planter)