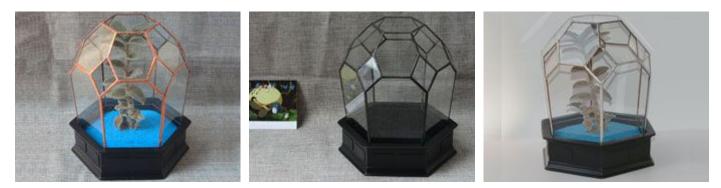

### **YNGT-02-5**

#### Size: 10cm×10cm×9.5cm, 12cm×12cm×11.5cm, 15cm×15cm×14.5cm Colors: Black, Sliver, Rustic Copper