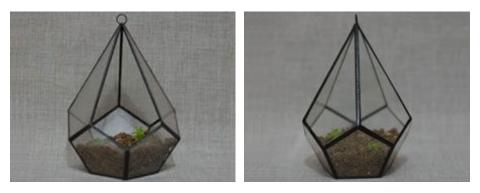

#### **YNGT-01-1**

#### Size:

10cm×10cm×10cm, 15cm×15cm×15cm, 20cm×20cm×20cm Colors: Black, Brass