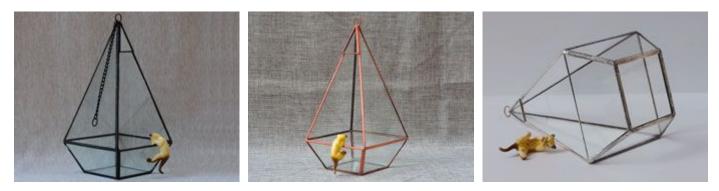

#### **YNGT-01-1**

#### Size:

10cm×10cm×10cm, 15cm×15cm×15cm, 20cm×20cm×20cm Colors: Black, Brass

# YNGT-01-2

Size: 10cm×10cm×10cm, 15cm×15cm×15cm, 20cm×20cm×20cm Colors: Black, Sliver, Rustic Copper

Website: http://www.geometricterrariums.com WhatsAPP: 0086 13681876238

Geometric Terrariums (Hang Terrariums & Glass Planter)