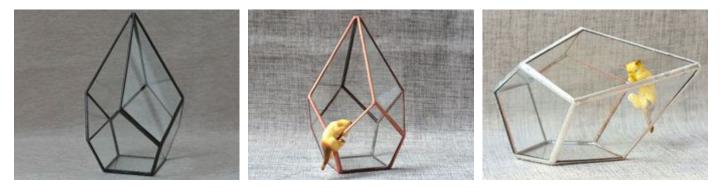

### **YNGT-02-1**

Size: 10cm×10cm×9.5cm, 12cm×12cm×11.5cm, 15cm×15cm×14.5cm Colors: Black, Sliver, Rustic Copper

#### **YNGT-02-2**

Size: 10cm×10cm×9.5cm, 12cm×12cm×11.5cm, 15cm×15cm×14.5cm Colors: Black, Brass

Website: http://www.geometricterrariums.com WhatsAPP: 0086 13681876238

Geometric Terrariums (Hang Terrariums & Glass Planter)