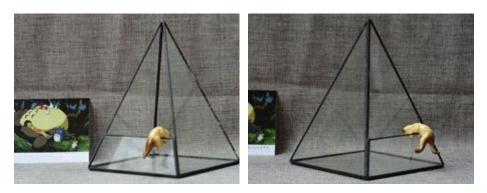

### **YNGT-02-1**

Size: 10cm×10cm×9.5cm, 12cm×12cm×11.5cm, 15cm×15cm×14.5cm Colors: Black, Sliver, Rustic Copper

#### **YNGT-02-2**

Size: 10cm×10cm×9.5cm, 12cm×12cm×11.5cm, 15cm×15cm×14.5cm Colors: Black, Brass

Website: http://www.geometricterrariums.com WhatsAPP: 0086 13681876238

Geometric Terrariums (Hang Terrariums & Glass Planter)