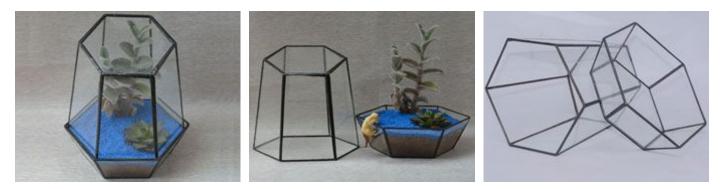

#### **YNGT-01-1**

#### Size:

10cm×10cm×10cm, 15cm×15cm×15cm, 20cm×20cm×20cm Colors: Black, Brass