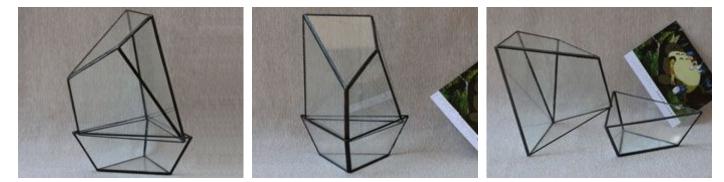

#### **YNGT-01-1**

#### Size:

10cm×10cm×10cm, 15cm×15cm×15cm, 20cm×20cm×20cm Colors: Black, Brass

# YNGT-01-2

Size: 10cm×10cm×10cm, 15cm×15cm×15cm, 20cm×20cm×20cm Colors: Black, Sliver, Rustic Copper

Website: http://www.geometricterrariums.com WhatsAPP: 0086 13681876238

Geometric Terrariums (Hang Terrariums & Glass Planter)