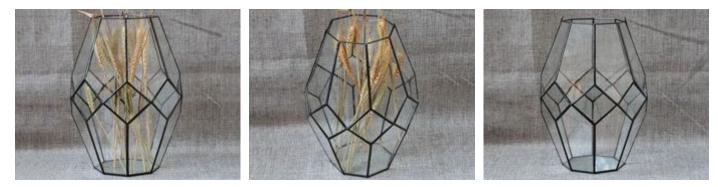

#### **YNGT-02-2**

Size: 10cm×10cm×9.5cm, 12cm×12cm×11.5cm, 15cm×15cm×14.5cm Colors: Black, Brass

Website: http://www.geometricterrariums.com WhatsAPP: 0086 13681876238

Geometric Terrariums (Hang Terrariums & Glass Planter)