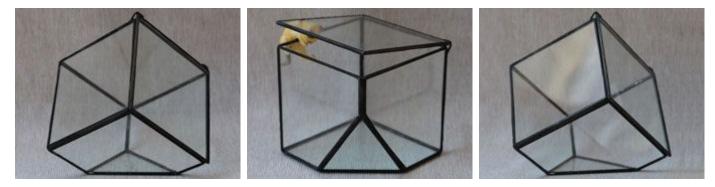

# YNGT-01-2

Size: 10cm×10cm×10cm, 15cm×15cm×15cm, 20cm×20cm×20cm Colors: Black, Sliver, Rustic Copper

Website: http://www.geometricterrariums.com WhatsAPP: 0086 13681876238

Geometric Terrariums (Hang Terrariums & Glass Planter)