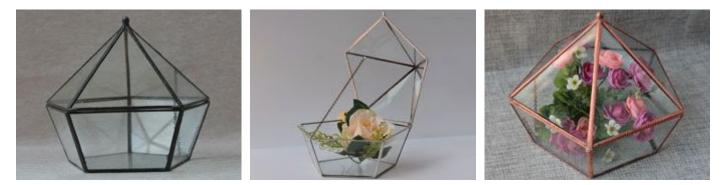

### **YNGT-02-5**

#### Size: 10cm×10cm×9.5cm, 12cm×12cm×11.5cm, 15cm×15cm×14.5cm Colors: Black, Sliver, Rustic Copper