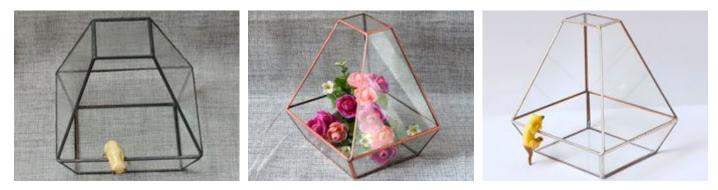

#### **YNGT-04-1**

Size: 10cm×10cm×15cm, 14cm×14cm×20cm, 18cm×18cm×24cm, 20cm×20cm×26cm Colors: Black, Sliver, Rustic Copper

Website: http://www.geometricterrariums.com WhatsAPP: 0086 13681876238

Geometric Terrariums (Hang Terrariums & Glass Planter)