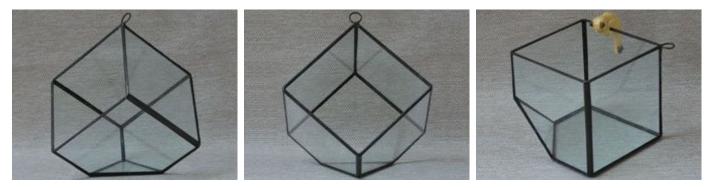

### **YNGT-02-1**

Size: 10cm×10cm×9.5cm, 12cm×12cm×11.5cm, 15cm×15cm×14.5cm Colors: Black, Sliver, Rustic Copper

#### **YNGT-02-2**

Size: 10cm×10cm×9.5cm, 12cm×12cm×11.5cm, 15cm×15cm×14.5cm Colors: Black, Brass

Website: http://www.geometricterrariums.com WhatsAPP: 0086 13681876238

Geometric Terrariums (Hang Terrariums & Glass Planter)