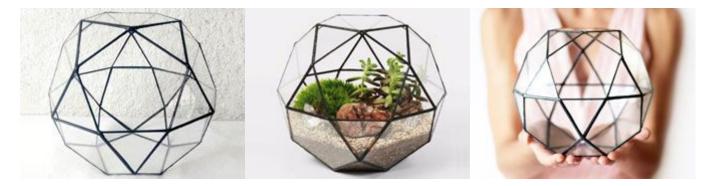

### **YNGT-02-3**

Size: 10cm×10cm×9.5cm, 12cm×12cm×11.5cm, 15cm×15cm×14.5cm Colors: Black, Sliver, Rustic Copper

#### **YNGT-02-4**

Size: 10cm×10cm×9.5cm, 12cm×12cm×11.5cm, 15cm×15cm×14.5cm Colors: Black, Brass

Website: http://www.geometricterrariums.com WhatsAPP: 0086 13681876238

Geometric Terrariums (Hang Terrariums & Glass Planter)