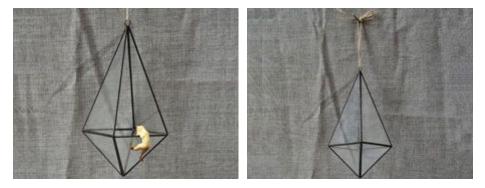

### **YNGT-02-5**

#### Size: 10cm×10cm×9.5cm, 12cm×12cm×11.5cm, 15cm×15cm×14.5cm Colors: Black, Sliver, Rustic Copper