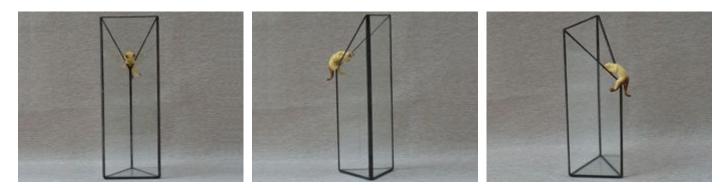

#### **YNGT-03-1**

#### Size:

10cm×10cm×15cm, 12cm×12cm×19cm, 16cm×16cm×25cm, 26cm×26cm×41cm **Colors:** Black, Sliver, Rustic Copper

Website: http://www.geometricterrariums.com WhatsAPP: 0086 13681876238

Geometric Terrariums (Hang Terrariums & Glass Planter)