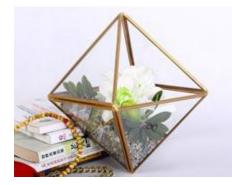

### **YNGT-02-5**

#### Size: 10cm×10cm×9.5cm, 12cm×12cm×11.5cm, 15cm×15cm×14.5cm Colors: Black, Sliver, Rustic Copper