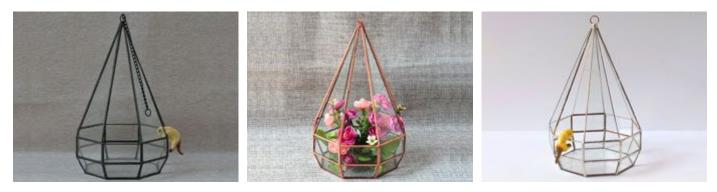

### **YNGT-02-3**

Size: 10cm×10cm×9.5cm, 12cm×12cm×11.5cm, 15cm×15cm×14.5cm Colors: Black, Sliver, Rustic Copper

#### **YNGT-02-4**

Size: 10cm×10cm×9.5cm, 12cm×12cm×11.5cm, 15cm×15cm×14.5cm Colors: Black, Brass

Website: http://www.geometricterrariums.com WhatsAPP: 0086 13681876238

Geometric Terrariums (Hang Terrariums & Glass Planter)