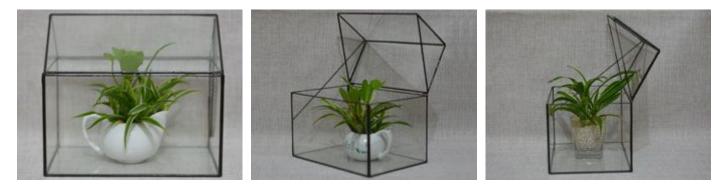

### **YNGT-02-1**

Size: 10cm×10cm×9.5cm, 12cm×12cm×11.5cm, 15cm×15cm×14.5cm Colors: Black, Sliver, Rustic Copper

#### **YNGT-02-2**

Size: 10cm×10cm×9.5cm, 12cm×12cm×11.5cm, 15cm×15cm×14.5cm Colors: Black, Brass

Website: http://www.geometricterrariums.com WhatsAPP: 0086 13681876238

Geometric Terrariums (Hang Terrariums & Glass Planter)