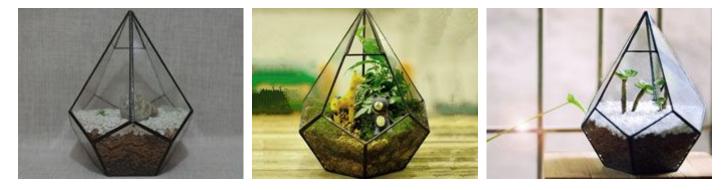

#### **YNGT-03-1**

#### Size:

10cm×10cm×15cm, 12cm×12cm×19cm, 16cm×16cm×25cm, 26cm×26cm×41cm **Colors:** Black, Sliver, Rustic Copper

Website: http://www.geometricterrariums.com WhatsAPP: 0086 13681876238

Geometric Terrariums (Hang Terrariums & Glass Planter)