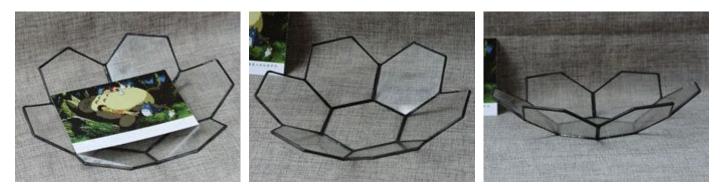

### **YNGT-02-5**

#### Size: 10cm×10cm×9.5cm, 12cm×12cm×11.5cm, 15cm×15cm×14.5cm Colors: Black, Sliver, Rustic Copper