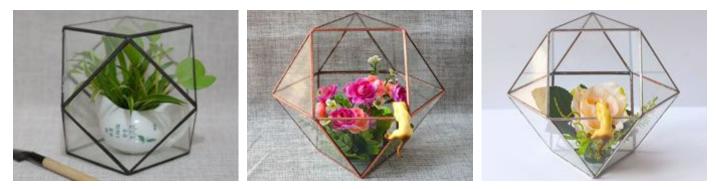

### **YNGT-02-1**

Size: 10cm×10cm×9.5cm, 12cm×12cm×11.5cm, 15cm×15cm×14.5cm Colors: Black, Sliver, Rustic Copper

#### **YNGT-02-2**

Size: 10cm×10cm×9.5cm, 12cm×12cm×11.5cm, 15cm×15cm×14.5cm Colors: Black, Brass

Website: http://www.geometricterrariums.com WhatsAPP: 0086 13681876238

Geometric Terrariums (Hang Terrariums & Glass Planter)