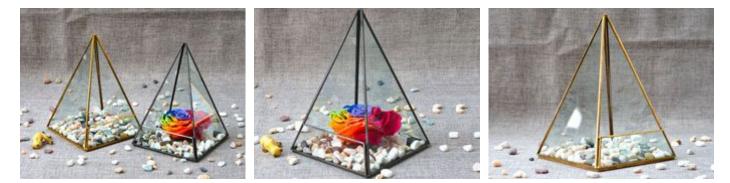

# YNGT-01-2

Size: 10cm×10cm×10cm, 15cm×15cm×15cm, 20cm×20cm×20cm Colors: Black, Sliver, Rustic Copper

Website: http://www.geometricterrariums.com WhatsAPP: 0086 13681876238

Geometric Terrariums (Hang Terrariums & Glass Planter)