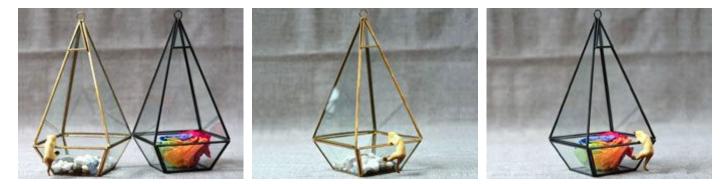

#### **YNGT-01-1**

#### Size:

10cm×10cm×10cm, 15cm×15cm×15cm, 20cm×20cm×20cm Colors: Black, Brass

# YNGT-01-2

Size: 10cm×10cm×10cm, 15cm×15cm×15cm, 20cm×20cm×20cm Colors: Black, Sliver, Rustic Copper

Website: http://www.geometricterrariums.com WhatsAPP: 0086 13681876238

Geometric Terrariums (Hang Terrariums & Glass Planter)