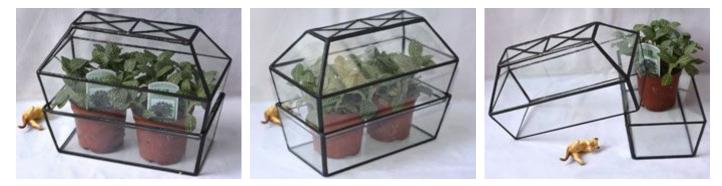

### **YNGT-02-5**

#### Size: 10cm×10cm×9.5cm, 12cm×12cm×11.5cm, 15cm×15cm×14.5cm Colors: Black, Sliver, Rustic Copper