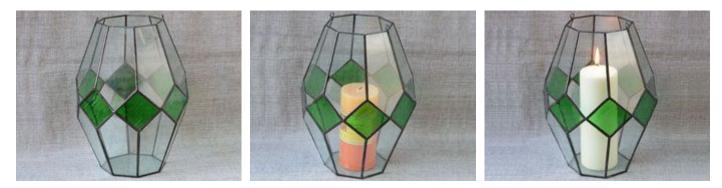

#### **YNGT-01-1**

#### Size:

10cm×10cm×10cm, 15cm×15cm×15cm, 20cm×20cm×20cm Colors: Black, Brass