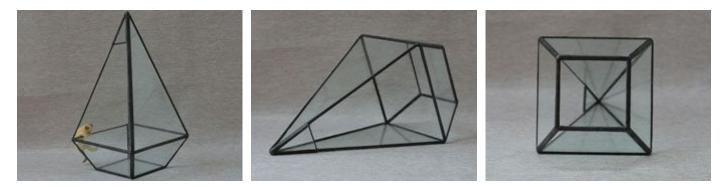

#### **YNGT-03-1**

#### Size:

10cm×10cm×15cm, 12cm×12cm×19cm, 16cm×16cm×25cm, 26cm×26cm×41cm **Colors:** Black, Sliver, Rustic Copper

Website: http://www.geometricterrariums.com WhatsAPP: 0086 13681876238

Geometric Terrariums (Hang Terrariums & Glass Planter)