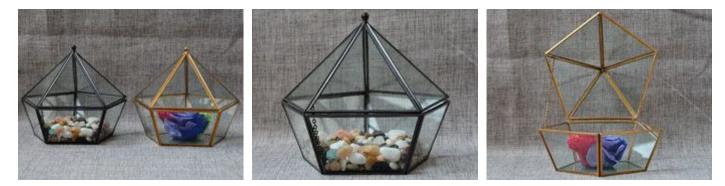

#### **YNGT-01-1**

#### Size:

10cm×10cm×10cm, 15cm×15cm×15cm, 20cm×20cm×20cm Colors: Black, Brass

# YNGT-01-2

Size: 10cm×10cm×10cm, 15cm×15cm×15cm, 20cm×20cm×20cm Colors: Black, Sliver, Rustic Copper

Website: http://www.geometricterrariums.com WhatsAPP: 0086 13681876238

Geometric Terrariums (Hang Terrariums & Glass Planter)