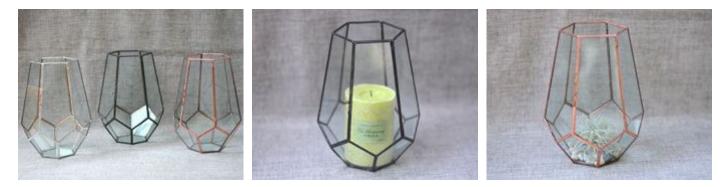

# YNGT-01-2

Size: 10cm×10cm×10cm, 15cm×15cm×15cm, 20cm×20cm×20cm Colors: Black, Sliver, Rustic Copper

Website: http://www.geometricterrariums.com WhatsAPP: 0086 13681876238

Geometric Terrariums (Hang Terrariums & Glass Planter)