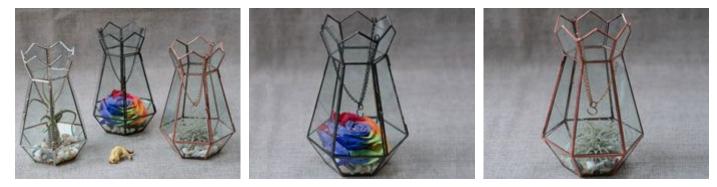

# YNGT-01-2

Size: 10cm×10cm×10cm, 15cm×15cm×15cm, 20cm×20cm×20cm Colors: Black, Sliver, Rustic Copper

Website: http://www.geometricterrariums.com WhatsAPP: 0086 13681876238

Geometric Terrariums (Hang Terrariums & Glass Planter)

### **YNGT-02-1**

Size: 10cm×10cm×9.5cm, 12cm×12cm×11.5cm, 15cm×15cm×14.5cm Colors: Black, Sliver, Rustic Copper

#### **YNGT-02-2**

Size: 10cm×10cm×9.5cm, 12cm×12cm×11.5cm, 15cm×15cm×14.5cm Colors: Black, Brass

Website: http://www.geometricterrariums.com WhatsAPP: 0086 13681876238

Geometric Terrariums (Hang Terrariums & Glass Planter)