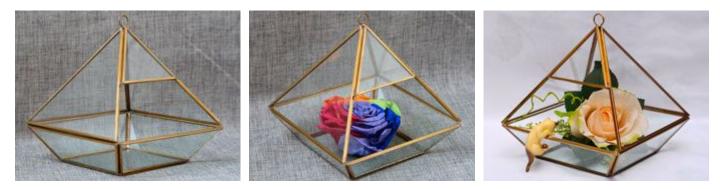

#### **YNGT-01-1**

#### Size:

10cm×10cm×10cm, 15cm×15cm×15cm, 20cm×20cm×20cm Colors: Black, Brass