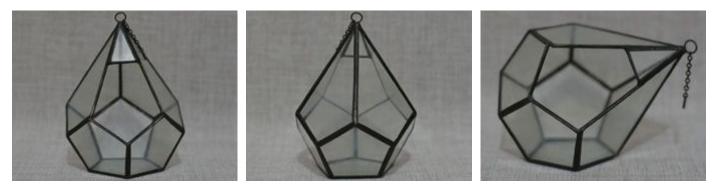

### **YNGT-03-2**

Size: 10cm×10cm×15cm, 12cm×12cm×19cm, 16cm×16cm×25cm Colors: Black, Sliver, Rustic Copper