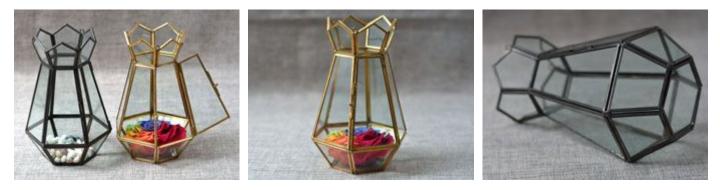

### **YNGT-02-3**

Size: 10cm×10cm×9.5cm, 12cm×12cm×11.5cm, 15cm×15cm×14.5cm Colors: Black, Sliver, Rustic Copper

#### **YNGT-02-4**

Size: 10cm×10cm×9.5cm, 12cm×12cm×11.5cm, 15cm×15cm×14.5cm Colors: Black, Brass

Website: http://www.geometricterrariums.com WhatsAPP: 0086 13681876238

Geometric Terrariums (Hang Terrariums & Glass Planter)

### **YNGT-02-5**

#### Size: 10cm×10cm×9.5cm, 12cm×12cm×11.5cm, 15cm×15cm×14.5cm Colors: Black, Sliver, Rustic Copper