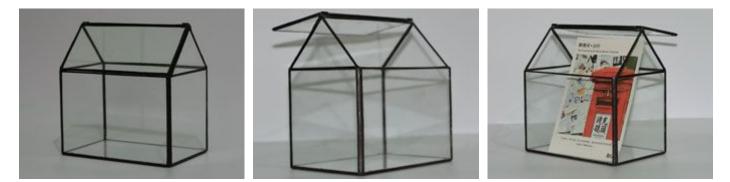

### **YNGT-02-3**

Size: 10cm×10cm×9.5cm, 12cm×12cm×11.5cm, 15cm×15cm×14.5cm Colors: Black, Sliver, Rustic Copper

#### **YNGT-02-4**

Size: 10cm×10cm×9.5cm, 12cm×12cm×11.5cm, 15cm×15cm×14.5cm Colors: Black, Brass

Website: http://www.geometricterrariums.com WhatsAPP: 0086 13681876238

Geometric Terrariums (Hang Terrariums & Glass Planter)