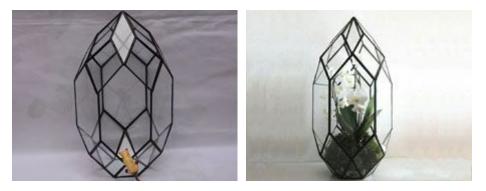

#### **YNGT-01-1**

#### Size:

10cm×10cm×10cm, 15cm×15cm×15cm, 20cm×20cm×20cm Colors: Black, Brass

# YNGT-01-2

Size: 10cm×10cm×10cm, 15cm×15cm×15cm, 20cm×20cm×20cm Colors: Black, Sliver, Rustic Copper

Website: http://www.geometricterrariums.com WhatsAPP: 0086 13681876238

Geometric Terrariums (Hang Terrariums & Glass Planter)