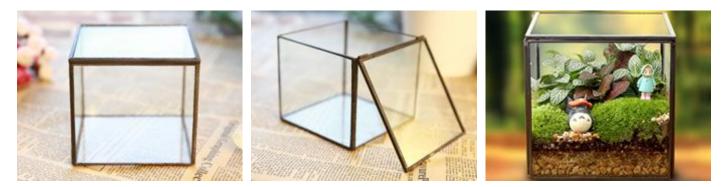

# YNGT-01-2

Size: 10cm×10cm×10cm, 15cm×15cm×15cm, 20cm×20cm×20cm Colors: Black, Sliver, Rustic Copper

Website: http://www.geometricterrariums.com WhatsAPP: 0086 13681876238

Geometric Terrariums (Hang Terrariums & Glass Planter)