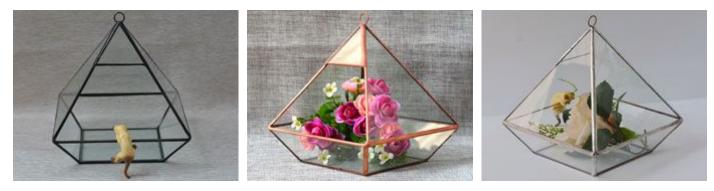

### **YNGT-02-3**

Size: 10cm×10cm×9.5cm, 12cm×12cm×11.5cm, 15cm×15cm×14.5cm Colors: Black, Sliver, Rustic Copper

#### **YNGT-02-4**

Size: 10cm×10cm×9.5cm, 12cm×12cm×11.5cm, 15cm×15cm×14.5cm Colors: Black, Brass

Website: http://www.geometricterrariums.com WhatsAPP: 0086 13681876238

Geometric Terrariums (Hang Terrariums & Glass Planter)