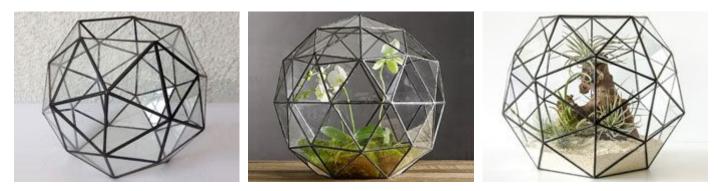

#### **YNGT-01-1**

#### Size:

10cm×10cm×10cm, 15cm×15cm×15cm, 20cm×20cm×20cm Colors: Black, Brass