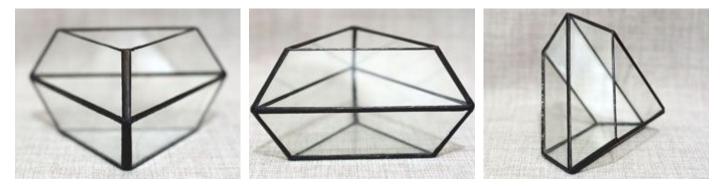

### **YNGT-02-1**

Size: 10cm×10cm×9.5cm, 12cm×12cm×11.5cm, 15cm×15cm×14.5cm Colors: Black, Sliver, Rustic Copper

#### **YNGT-02-2**

Size: 10cm×10cm×9.5cm, 12cm×12cm×11.5cm, 15cm×15cm×14.5cm Colors: Black, Brass

Website: http://www.geometricterrariums.com WhatsAPP: 0086 13681876238

Geometric Terrariums (Hang Terrariums & Glass Planter)

### **YNGT-02-3**

Size: 10cm×10cm×9.5cm, 12cm×12cm×11.5cm, 15cm×15cm×14.5cm Colors: Black, Sliver, Rustic Copper

#### **YNGT-02-4**

Size: 10cm×10cm×9.5cm, 12cm×12cm×11.5cm, 15cm×15cm×14.5cm Colors: Black, Brass

Website: http://www.geometricterrariums.com WhatsAPP: 0086 13681876238

Geometric Terrariums (Hang Terrariums & Glass Planter)