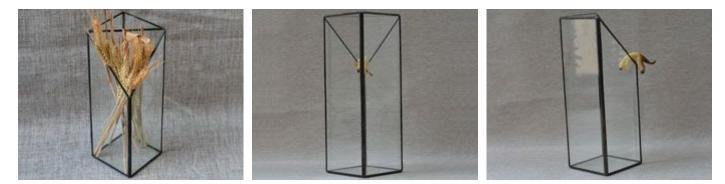

### **YNGT-03-2**

Size: 10cm×10cm×15cm, 12cm×12cm×19cm, 16cm×16cm×25cm Colors: Black, Sliver, Rustic Copper