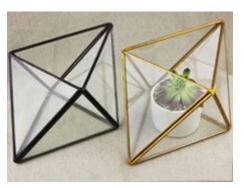

#### **YNGT-03-1**

#### Size:

10cm×10cm×15cm, 12cm×12cm×19cm, 16cm×16cm×25cm, 26cm×26cm×41cm **Colors:** Black, Sliver, Rustic Copper

Website: http://www.geometricterrariums.com WhatsAPP: 0086 13681876238

Geometric Terrariums (Hang Terrariums & Glass Planter)