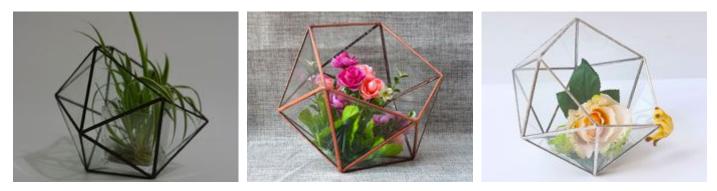

### **YNGT-02-1**

Size: 10cm×10cm×9.5cm, 12cm×12cm×11.5cm, 15cm×15cm×14.5cm Colors: Black, Sliver, Rustic Copper

#### **YNGT-02-2**

Size: 10cm×10cm×9.5cm, 12cm×12cm×11.5cm, 15cm×15cm×14.5cm Colors: Black, Brass

Website: http://www.geometricterrariums.com WhatsAPP: 0086 13681876238

Geometric Terrariums (Hang Terrariums & Glass Planter)