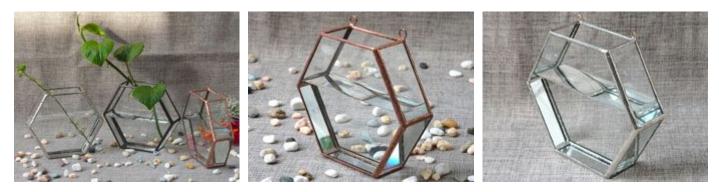

### **YNGT-02-1**

Size: 10cm×10cm×9.5cm, 12cm×12cm×11.5cm, 15cm×15cm×14.5cm Colors: Black, Sliver, Rustic Copper

#### **YNGT-02-2**

Size: 10cm×10cm×9.5cm, 12cm×12cm×11.5cm, 15cm×15cm×14.5cm Colors: Black, Brass

Website: http://www.geometricterrariums.com WhatsAPP: 0086 13681876238

Geometric Terrariums (Hang Terrariums & Glass Planter)

### **YNGT-02-3**

Size: 10cm×10cm×9.5cm, 12cm×12cm×11.5cm, 15cm×15cm×14.5cm Colors: Black, Sliver, Rustic Copper

#### **YNGT-02-4**

Size: 10cm×10cm×9.5cm, 12cm×12cm×11.5cm, 15cm×15cm×14.5cm Colors: Black, Brass

Website: http://www.geometricterrariums.com WhatsAPP: 0086 13681876238

Geometric Terrariums (Hang Terrariums & Glass Planter)