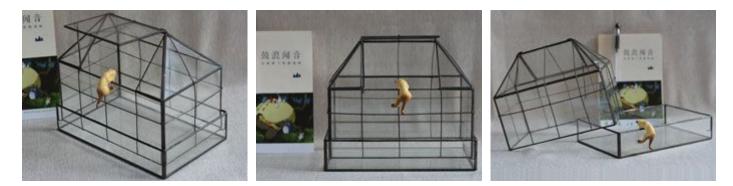

### **YNGT-02-3**

Size: 10cm×10cm×9.5cm, 12cm×12cm×11.5cm, 15cm×15cm×14.5cm Colors: Black, Sliver, Rustic Copper

#### **YNGT-02-4**

Size: 10cm×10cm×9.5cm, 12cm×12cm×11.5cm, 15cm×15cm×14.5cm Colors: Black, Brass

Website: http://www.geometricterrariums.com WhatsAPP: 0086 13681876238

Geometric Terrariums (Hang Terrariums & Glass Planter)