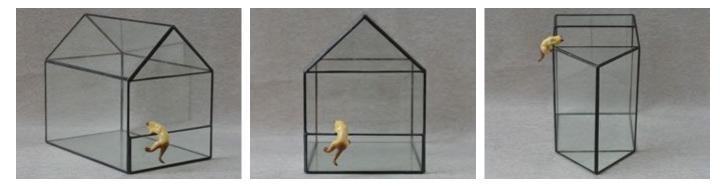

#### **YNGT-01-1**

#### Size:

10cm×10cm×10cm, 15cm×15cm×15cm, 20cm×20cm×20cm Colors: Black, Brass

# YNGT-01-2

Size: 10cm×10cm×10cm, 15cm×15cm×15cm, 20cm×20cm×20cm Colors: Black, Sliver, Rustic Copper

Website: http://www.geometricterrariums.com WhatsAPP: 0086 13681876238

Geometric Terrariums (Hang Terrariums & Glass Planter)