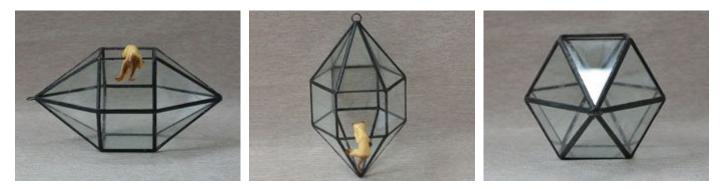

### **YNGT-02-1**

Size: 10cm×10cm×9.5cm, 12cm×12cm×11.5cm, 15cm×15cm×14.5cm Colors: Black, Sliver, Rustic Copper

#### **YNGT-02-2**

Size: 10cm×10cm×9.5cm, 12cm×12cm×11.5cm, 15cm×15cm×14.5cm Colors: Black, Brass

Website: http://www.geometricterrariums.com WhatsAPP: 0086 13681876238

Geometric Terrariums (Hang Terrariums & Glass Planter)