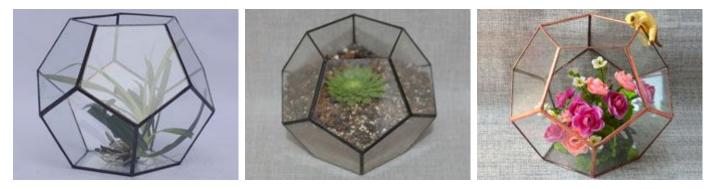

### **YNGT-02-1**

Size: 10cm×10cm×9.5cm, 12cm×12cm×11.5cm, 15cm×15cm×14.5cm Colors: Black, Sliver, Rustic Copper

#### **YNGT-02-2**

Size: 10cm×10cm×9.5cm, 12cm×12cm×11.5cm, 15cm×15cm×14.5cm Colors: Black, Brass

Website: http://www.geometricterrariums.com WhatsAPP: 0086 13681876238

Geometric Terrariums (Hang Terrariums & Glass Planter)