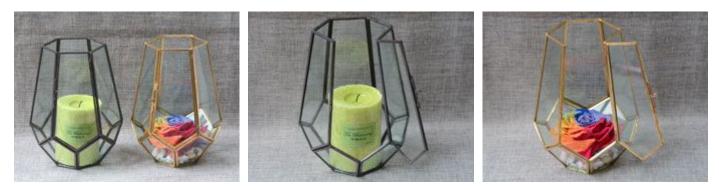

### **YNGT-02-1**

Size: 10cm×10cm×9.5cm, 12cm×12cm×11.5cm, 15cm×15cm×14.5cm Colors: Black, Sliver, Rustic Copper