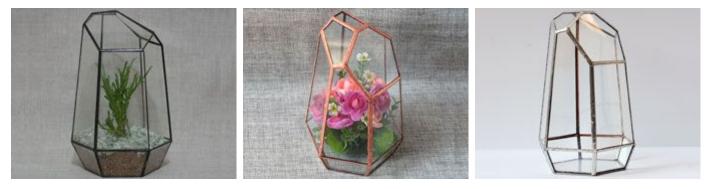

### **YNGT-02-3**

Size: 10cm×10cm×9.5cm, 12cm×12cm×11.5cm, 15cm×15cm×14.5cm Colors: Black, Sliver, Rustic Copper

#### **YNGT-02-4**

Size: 10cm×10cm×9.5cm, 12cm×12cm×11.5cm, 15cm×15cm×14.5cm Colors: Black, Brass

Website: http://www.geometricterrariums.com WhatsAPP: 0086 13681876238

Geometric Terrariums (Hang Terrariums & Glass Planter)