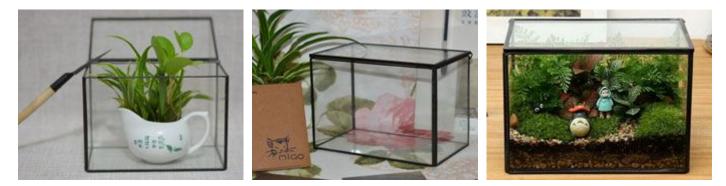

#### **YNGT-01-1**

#### Size:

10cm×10cm×10cm, 15cm×15cm×15cm, 20cm×20cm×20cm Colors: Black, Brass