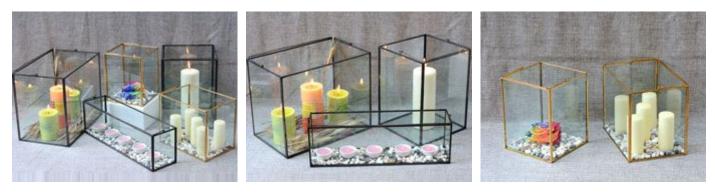

#### **YNGT-03-1**

#### Size:

10cm×10cm×15cm, 12cm×12cm×19cm, 16cm×16cm×25cm, 26cm×26cm×41cm **Colors:** Black, Sliver, Rustic Copper

Website: http://www.geometricterrariums.com WhatsAPP: 0086 13681876238

Geometric Terrariums (Hang Terrariums & Glass Planter)

### **YNGT-03-2**

Size: 10cm×10cm×15cm, 12cm×12cm×19cm, 16cm×16cm×25cm Colors: Black, Sliver, Rustic Copper