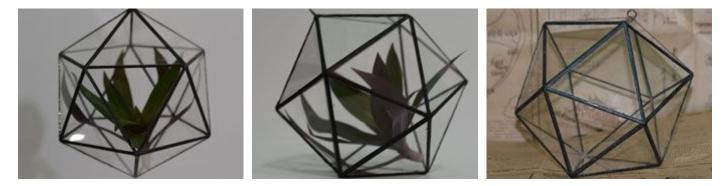

#### **YNGT-01-1**

#### Size:

10cm×10cm×10cm, 15cm×15cm×15cm, 20cm×20cm×20cm Colors: Black, Brass