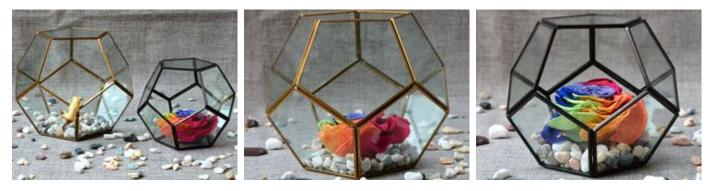

#### **YNGT-01-1**

#### Size:

10cm×10cm×10cm, 15cm×15cm×15cm, 20cm×20cm×20cm Colors: Black, Brass

# YNGT-01-2

Size: 10cm×10cm×10cm, 15cm×15cm×15cm, 20cm×20cm×20cm Colors: Black, Sliver, Rustic Copper

Website: http://www.geometricterrariums.com WhatsAPP: 0086 13681876238

Geometric Terrariums (Hang Terrariums & Glass Planter)