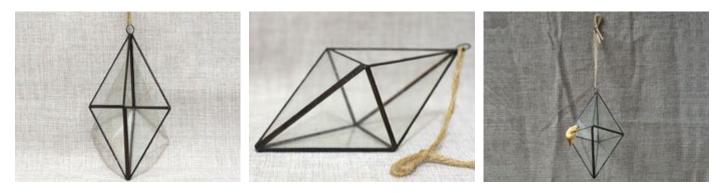

#### **YNGT-01-1**

#### Size:

10cm×10cm×10cm, 15cm×15cm×15cm, 20cm×20cm×20cm Colors: Black, Brass

# YNGT-01-2

Size: 10cm×10cm×10cm, 15cm×15cm×15cm, 20cm×20cm×20cm Colors: Black, Sliver, Rustic Copper

Website: http://www.geometricterrariums.com WhatsAPP: 0086 13681876238

Geometric Terrariums (Hang Terrariums & Glass Planter)