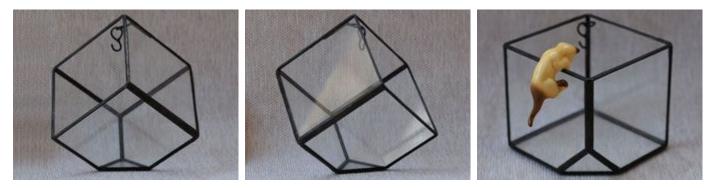

#### **YNGT-01-1**

#### Size:

10cm×10cm×10cm, 15cm×15cm×15cm, 20cm×20cm×20cm Colors: Black, Brass