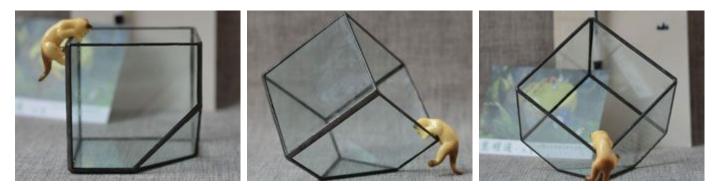

### **YNGT-02-3**

Size: 10cm×10cm×9.5cm, 12cm×12cm×11.5cm, 15cm×15cm×14.5cm Colors: Black, Sliver, Rustic Copper

#### **YNGT-02-4**

Size: 10cm×10cm×9.5cm, 12cm×12cm×11.5cm, 15cm×15cm×14.5cm Colors: Black, Brass

Website: http://www.geometricterrariums.com WhatsAPP: 0086 13681876238

Geometric Terrariums (Hang Terrariums & Glass Planter)