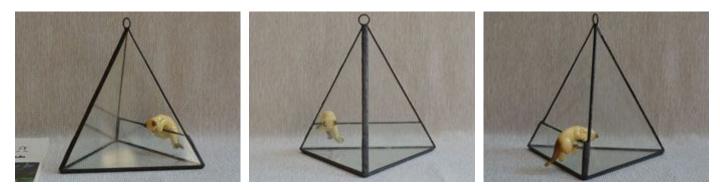

### **YNGT-02-1**

Size: 10cm×10cm×9.5cm, 12cm×12cm×11.5cm, 15cm×15cm×14.5cm Colors: Black, Sliver, Rustic Copper

#### **YNGT-02-2**

Size: 10cm×10cm×9.5cm, 12cm×12cm×11.5cm, 15cm×15cm×14.5cm Colors: Black, Brass

Website: http://www.geometricterrariums.com WhatsAPP: 0086 13681876238

Geometric Terrariums (Hang Terrariums & Glass Planter)