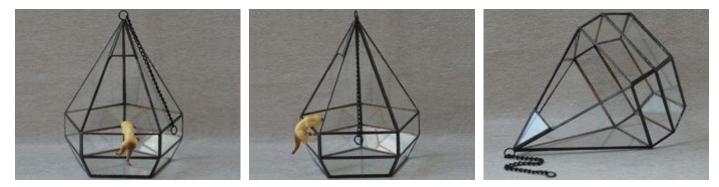

### **YNGT-02-5**

#### Size: 10cm×10cm×9.5cm, 12cm×12cm×11.5cm, 15cm×15cm×14.5cm Colors: Black, Sliver, Rustic Copper