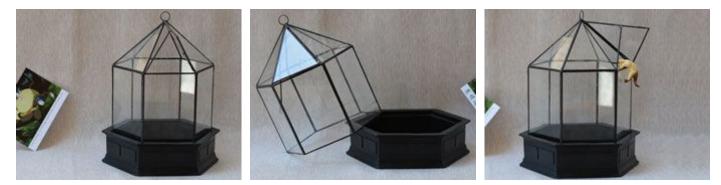

#### **YNGT-01-1**

#### Size:

10cm×10cm×10cm, 15cm×15cm×15cm, 20cm×20cm×20cm Colors: Black, Brass

# YNGT-01-2

Size: 10cm×10cm×10cm, 15cm×15cm×15cm, 20cm×20cm×20cm Colors: Black, Sliver, Rustic Copper

Website: http://www.geometricterrariums.com WhatsAPP: 0086 13681876238

Geometric Terrariums (Hang Terrariums & Glass Planter)