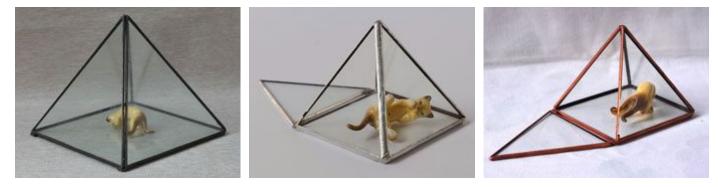

### **YNGT-02-3**

Size: 10cm×10cm×9.5cm, 12cm×12cm×11.5cm, 15cm×15cm×14.5cm Colors: Black, Sliver, Rustic Copper

#### **YNGT-02-4**

Size: 10cm×10cm×9.5cm, 12cm×12cm×11.5cm, 15cm×15cm×14.5cm Colors: Black, Brass

Website: http://www.geometricterrariums.com WhatsAPP: 0086 13681876238

Geometric Terrariums (Hang Terrariums & Glass Planter)