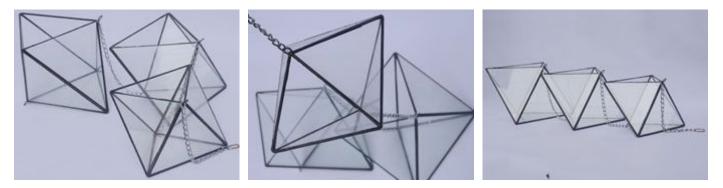

### **YNGT-02-1**

Size: 10cm×10cm×9.5cm, 12cm×12cm×11.5cm, 15cm×15cm×14.5cm Colors: Black, Sliver, Rustic Copper

#### **YNGT-02-2**

Size: 10cm×10cm×9.5cm, 12cm×12cm×11.5cm, 15cm×15cm×14.5cm Colors: Black, Brass

Website: http://www.geometricterrariums.com WhatsAPP: 0086 13681876238

Geometric Terrariums (Hang Terrariums & Glass Planter)

### **YNGT-02-3**

Size: 10cm×10cm×9.5cm, 12cm×12cm×11.5cm, 15cm×15cm×14.5cm Colors: Black, Sliver, Rustic Copper

#### **YNGT-02-4**

Size: 10cm×10cm×9.5cm, 12cm×12cm×11.5cm, 15cm×15cm×14.5cm Colors: Black, Brass

Website: http://www.geometricterrariums.com WhatsAPP: 0086 13681876238

Geometric Terrariums (Hang Terrariums & Glass Planter)