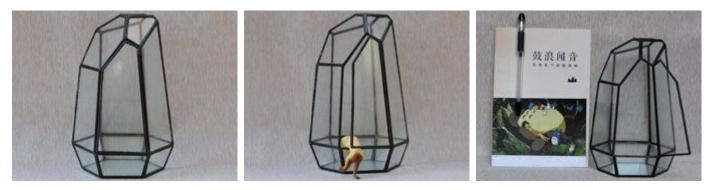

### **YNGT-02-5**

#### Size: 10cm×10cm×9.5cm, 12cm×12cm×11.5cm, 15cm×15cm×14.5cm Colors: Black, Sliver, Rustic Copper