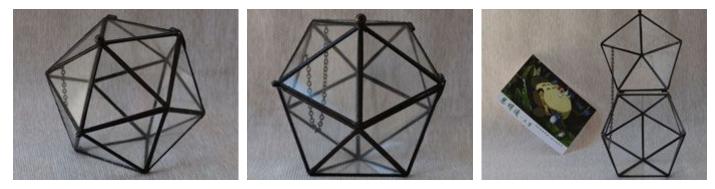

# YNGT-01-2

Size: 10cm×10cm×10cm, 15cm×15cm×15cm, 20cm×20cm×20cm Colors: Black, Sliver, Rustic Copper

Website: http://www.geometricterrariums.com WhatsAPP: 0086 13681876238

Geometric Terrariums (Hang Terrariums & Glass Planter)