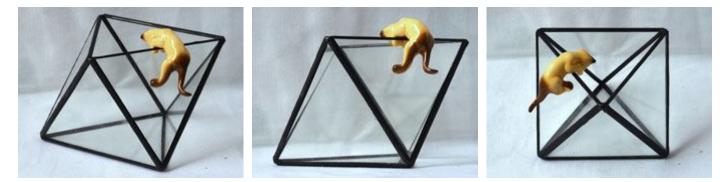

### **YNGT-02-1**

Size: 10cm×10cm×9.5cm, 12cm×12cm×11.5cm, 15cm×15cm×14.5cm Colors: Black, Sliver, Rustic Copper

#### **YNGT-02-2**

Size: 10cm×10cm×9.5cm, 12cm×12cm×11.5cm, 15cm×15cm×14.5cm Colors: Black, Brass

Website: http://www.geometricterrariums.com WhatsAPP: 0086 13681876238

Geometric Terrariums (Hang Terrariums & Glass Planter)

### **YNGT-02-3**

Size: 10cm×10cm×9.5cm, 12cm×12cm×11.5cm, 15cm×15cm×14.5cm Colors: Black, Sliver, Rustic Copper

#### **YNGT-02-4**

Size: 10cm×10cm×9.5cm, 12cm×12cm×11.5cm, 15cm×15cm×14.5cm Colors: Black, Brass

Website: http://www.geometricterrariums.com WhatsAPP: 0086 13681876238

Geometric Terrariums (Hang Terrariums & Glass Planter)