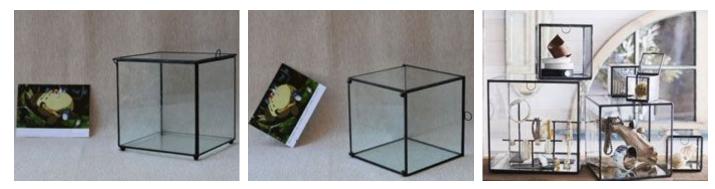

### **YNGT-02-1**

Size: 10cm×10cm×9.5cm, 12cm×12cm×11.5cm, 15cm×15cm×14.5cm Colors: Black, Sliver, Rustic Copper

#### **YNGT-02-2**

Size: 10cm×10cm×9.5cm, 12cm×12cm×11.5cm, 15cm×15cm×14.5cm Colors: Black, Brass

Website: http://www.geometricterrariums.com WhatsAPP: 0086 13681876238

Geometric Terrariums (Hang Terrariums & Glass Planter)