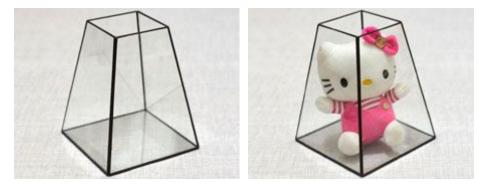

### **YNGT-02-5**

#### Size: 10cm×10cm×9.5cm, 12cm×12cm×11.5cm, 15cm×15cm×14.5cm Colors: Black, Sliver, Rustic Copper