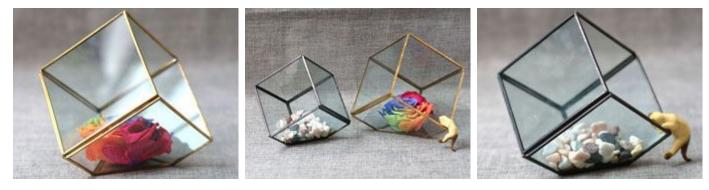

### **YNGT-02-5**

#### Size: 10cm×10cm×9.5cm, 12cm×12cm×11.5cm, 15cm×15cm×14.5cm Colors: Black, Sliver, Rustic Copper