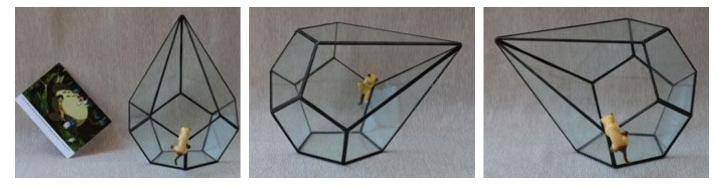

#### **YNGT-04-1**

Size: 10cm×10cm×15cm, 14cm×14cm×20cm, 18cm×18cm×24cm, 20cm×20cm×26cm Colors: Black, Sliver, Rustic Copper

Website: http://www.geometricterrariums.com WhatsAPP: 0086 13681876238

Geometric Terrariums (Hang Terrariums & Glass Planter)